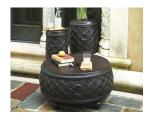

## 20" Peak Season Moroccan Side Drum Table

SKU: PS-5750241-0102000

MSRP: \$108.00

## 20" Peak Season Moroccan Side Drum Table

Moroccan Side Drum 17x18 is made of cast stone featuring unique rope pattern and hand sprayed Espresso finish. Body of the table is made from crushed stone and resin for strength without the weight but is hollow inside. It is finished with a protective clear coat to create a UV stable finish. This attention to detail enables a durable finish that protects the piece from cracking and fading in the outdoors. Each piece has its own variations and characteristics and therefore no pieces are exactly alike.

Finish: Espresso

Collection Name: Moroccan Drums

Material: Cast Stone