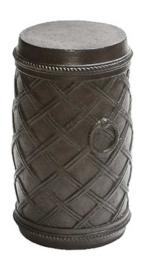

## 20" Peak Season Moroccan Side Drum Table

SKU: PS-5750241-0102000

MSRP: \$108.00

## 20" Peak Season Moroccan Side Drum Table

Moroccan Side Drum 17x18 is made of cast stone featuring unique rope pattern and hand sprayed Espresso finish. Body of the table is made from crushed stone and resin for strength without the weight but is hollow inside. It is finished with a protective clear coat to create a UV stable finish. This attention to detail enables a durable finish that protects the piece from cracking and fading in the outdoors. Each piece has its own variations and characteristics and therefore no pieces are exactly alike.

Finish: Espresso

Collection Name: Moroccan Drums

Material: Cast Stone